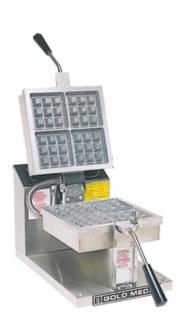

## 5024 - 4 Square Belgian Waffle Baker

For success on the midways, at special events or in tourist attraction areas, create a high ticket dessert on a 4" x 4" (10 x 10 cm) Belgian Waffle. Fast 3 minute cook cycle makes about 70 to 80 waffles per hour. Retail at \$2.50 to \$3.50 each and you can see potential for three busy Four Square Bakers! The dessert with a slab of ice cream, strawberry syrup and whipped cream, has a food cost of about 30¢--a selling price of \$2.50. Also great for use on a breakfast buffet.