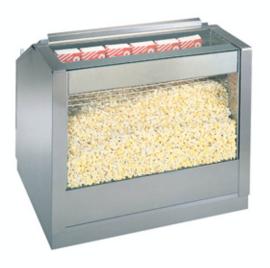

## 2343 - Drop in Staging Cabinet 30"

This is a 30" wide, drop-in staging cabinet. Mount on a #2343BS for a front counter installation; use a #2343BSD for a back counter. The bases are sold separately.