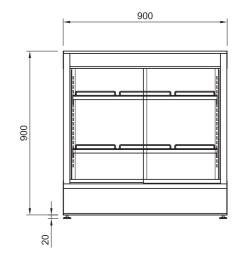

## >>>> Heated 75° factory set point

| CADINET DIMENSIONS & STEOR TOATIONS |              |             |              |                 |               |                      |                  |             |
|-------------------------------------|--------------|-------------|--------------|-----------------|---------------|----------------------|------------------|-------------|
| Model                               | Cabinet      |             |              | Shelving<br>no. | Display<br>m2 | Operating<br>Current | Connection       | Voltage     |
|                                     | Length<br>mm | Depth<br>mm | Height<br>mm |                 |               |                      |                  | 50/60 Hertz |
| C4HT9                               | 900          | 650         | 920          | 3 + base        | 1.21          | 6.2 Amp              | 10amp 3 pin plug | 240V        |