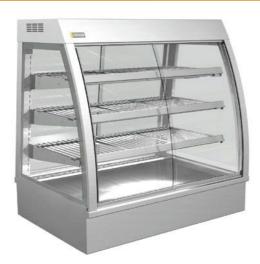

## **COUNTER SERIES**

HEATED COUNTER TOP FOOD **DISPLAY CABINET** 

CABINET DIMENSIONS & SPECIFICATIONS

## **PRODUCT FEATURES**

- Sliding doors front and rear
- Deck forced heating •
- Single glazed •
- Three adjustable shelves
- Ticket strips on shelves and deck
- Undershelf and canopy LED lights •
- Solid glass front available •

## >>>> Heated 75° factory set point

| CADINET DIMENSIONS & STEOR TOATIONS |              |             |              |                 |               |                      |                  |             |
|-------------------------------------|--------------|-------------|--------------|-----------------|---------------|----------------------|------------------|-------------|
| Model                               | Cabinet      |             |              | Shelving<br>no. | Display<br>m2 | Operating<br>Current | Connection       | Voltage     |
|                                     | Length<br>mm | Depth<br>mm | Height<br>mm |                 |               |                      |                  | 50/60 Hertz |
| C4HT9                               | 900          | 650         | 920          | 3 + base        | 1.21          | 6.2 Amp              | 10amp 3 pin plug | 240V        |