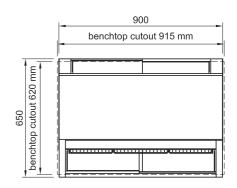

## >>>> Heated 75° factory set point

| CADINET DIMENSIONS & STEOR TOATIONS |              |             |              |                 |               |                      |                  |             |
|-------------------------------------|--------------|-------------|--------------|-----------------|---------------|----------------------|------------------|-------------|
| Model                               | Cabinet      |             |              | Shelving<br>no. | Display<br>m2 | Operating<br>Current | Connection       | Voltage     |
|                                     | Length<br>mm | Depth<br>mm | Height<br>mm |                 |               |                      |                  | 50/60 Hertz |
| C4HT9                               | 900          | 650         | 920          | 3 + base        | 1.21          | 6.2 Amp              | 10amp 3 pin plug | 240V        |