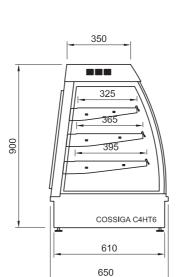

## **CABINET DIMENSIONS & SPECIFICATIONS**

| Model | Cabinet      |             |              | Shelving no. | Display<br>m2 | Operating<br>Current | Connection       | Voltage     |
|-------|--------------|-------------|--------------|--------------|---------------|----------------------|------------------|-------------|
|       | Length<br>mm | Depth<br>mm | Height<br>mm |              |               |                      |                  | 50/60 Hertz |
| C4HT6 | 600          | 650         | 920          | 3 + base     | 0.76          | 4.6Amp               | 10amp 3 pin plug | 240V        |