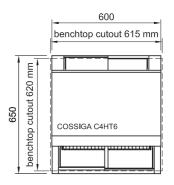

## **CABINET DIMENSIONS & SPECIFICATIONS**

| Model | Cabinet      |             |              | Shelving no. | Display<br>m2 | Operating<br>Current | Connection       | Voltage     |
|-------|--------------|-------------|--------------|--------------|---------------|----------------------|------------------|-------------|
|       | Length<br>mm | Depth<br>mm | Height<br>mm |              |               |                      |                  | 50/60 Hertz |
| C4HT6 | 600          | 650         | 920          | 3 + base     | 0.76          | 4.6Amp               | 10amp 3 pin plug | 240V        |