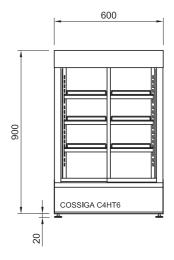

## **CABINET DIMENSIONS & SPECIFICATIONS**

| Model | Cabinet      |             |              | Shelving no. | Display<br>m2 | Operating<br>Current | Connection       | Voltage     |
|-------|--------------|-------------|--------------|--------------|---------------|----------------------|------------------|-------------|
|       | Length<br>mm | Depth<br>mm | Height<br>mm |              |               |                      |                  | 50/60 Hertz |
| C4HT6 | 600          | 650         | 920          | 3 + base     | 0.76          | 4.6Amp               | 10amp 3 pin plug | 240V        |