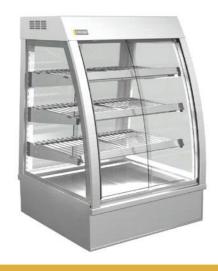

# C4HT6 COUNTER SERIES

HEATED COUNTER TOP FOOD **DISPLAY CABINET** 

## PRODUCT FEATURES

- Sliding doors front and rear
- Deck forced heating
- Single glazed
- Three adjustable shelves
- Ticket strips on shelves and deck
- Undershelf and canopy LED lights
- Solid glass front available