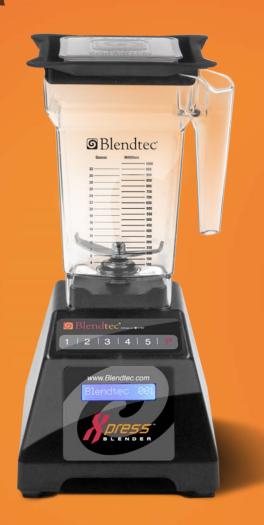

# **Xpress BLENDER**

#### HIGH PERFORMANCE FOR LOW VOLUME OPERATIONS

Incorporating features of more expensive machines, the Xpress delivers heavy-duty blending power and performance at an affordable price. With a touchpad controlled microprocessor and 5 pre-programmed blend cycles, it is the perfect fit for operations that have a low-volume demand.

## Standard Features

- · 240v, 6.5 amp motor
- · Direct drive motor

- · No-Tend touchpad controls
- · 5 pre-programmed blend cycles
- · Blue LCD display counts cycles
- · Solid-state electronics

- · Two 64-oz. jars included
- · Milkshake blade available on 64-oz. jar