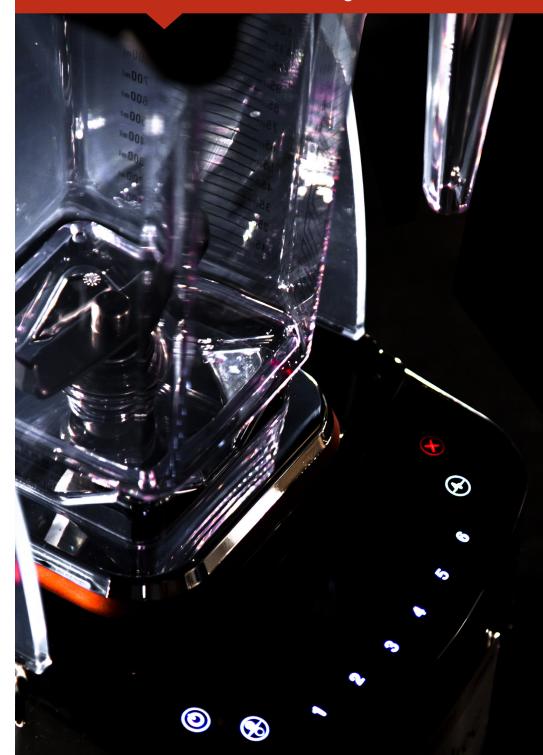

## Advanced, illuminated touch control surface.

For the first time ever in the commercial blending industry, the Stealth exclusively offers an illuminated capacitive touch control surface, making it highly intuitive. It also features a touch slider control for the most advanced fine-tuned speed control ever.

#### Standard Features

- Powerful 15-amp direct-drive blender motor
- 1800 Watts

- Illuminated capacitive-touch control surface
- **CONTROLS** Touch slider for fine-tuned manual control
  - Programmable for 6 distinct blend cycles
  - Hundreds of downloadable blend cycles available online
  - USB interface for uploading and updating cycle programming