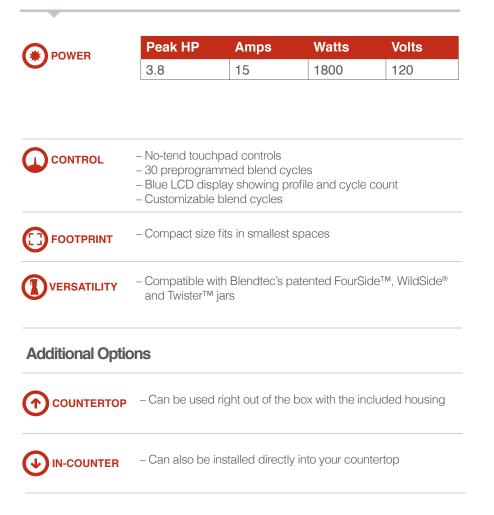

#### Power, speed, consistency.

With a powerful motor and simple one-touch operation, your SpaceSaver will serve up menu items more quickly and consistently than other blenders.

#### More menu items for even greater profit.

Compatible with all standard Blendtec jars, the SpaceSaver lets you expand your menu offerings in a single sweep. Make anything from fresh hummus to delicious smoothies to incredible margaritas and more! Plus, you can create your own custom blend cycles on your computer and download them onto your machine.

## Standard Features