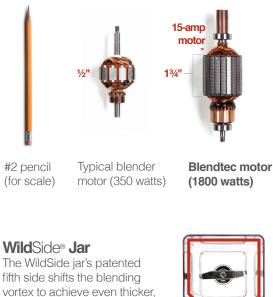

More-Powerful Motor

## Stainless Steel Wingtip Blade

faster blends-eliminating the

need for a messy plunger.

The ultra-hard stainless steel blade is cold-forged and tuned for heavy use. So it's stronger and lasts longer than lesser blades. Which is why it's warranted for the life of the jar.