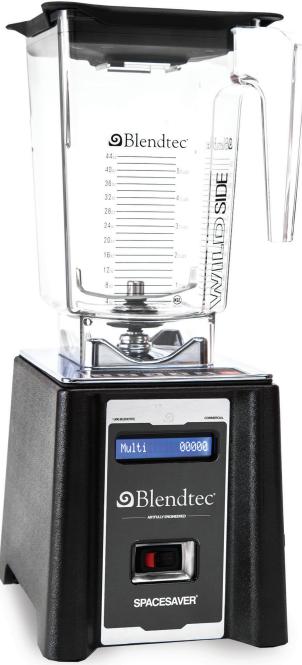

# Don't let its size fool you.

It's the blender that makes itself scarce. Offering all the famous Blendtec power and functionality, the SpaceSaver is the low-profile option for space-challenged countertops.

## World-class performance in a small package.

When it comes to valuable real estate, the countertop is king. The SpaceSaver can be placed on the counter or installed in the countertop, occupying a mere few square inches of counter space.

#### Power, speed, consistency.

With a powerful motor and simple one-touch operation, your SpaceSaver will serve up menu items more quickly and consistently than other blenders.

#### More menu items for even greater profit.

Compatible with all standard Blendtec jars, the SpaceSaver lets you expand your menu offerings in a single sweep. Make anything from fresh hummus to delicious smoothies to incredible margaritas and more! Plus, you can create your own custom blend cycles on your computer and download them onto your machine.